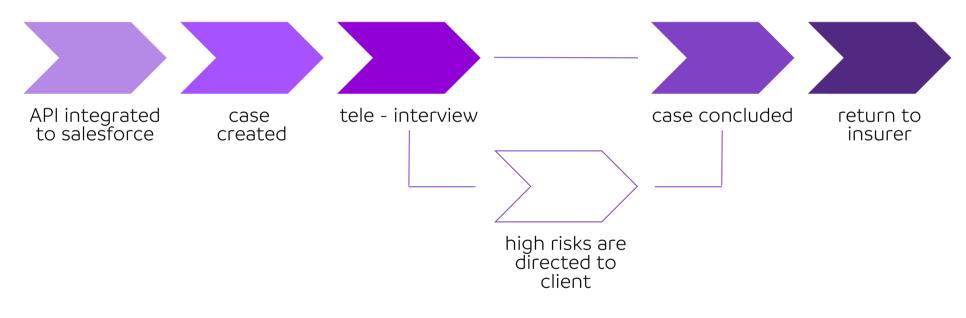

#### how was it assembled

For analysis and reanalysis, a platform for hand underwriting linked through API was created, centralizing results and data from teleinterviews with the option of directing high-risks to the Reinsurer, or underwriting the case with Samplemed consultants, in an automated way.

#### client flow