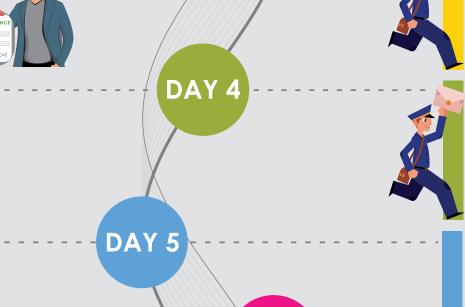

• PDF printed with typed complete data on Paramedical form delivered to underwriter.

CUT 5 days off process

 Scribbled paramedical matched and routed to underwriter

DAY 6

• Scribbled paramed arrives in mailroom