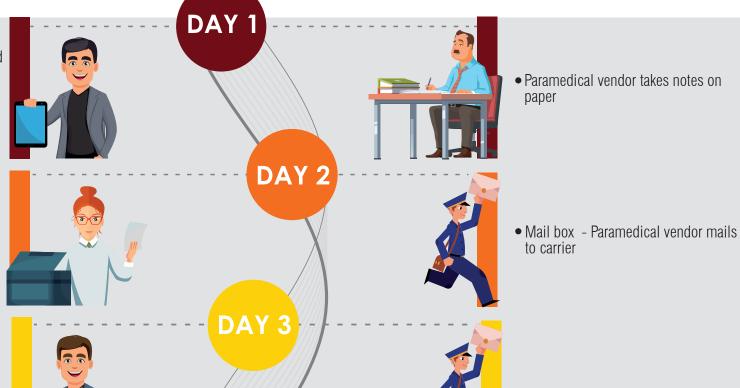

• PDF printed with typed complete data on Paramedical form delivered to underwriter.

CUT 5 days off process

 Scribbled paramedical matched and routed to underwriter

DAY 6

• Scribbled paramed arrives in mailroom