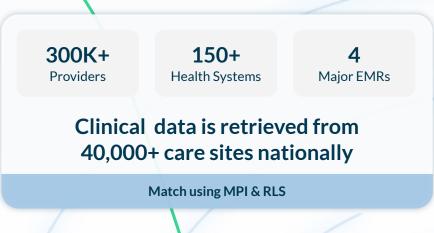

## **EHR Data Retrieval**

Real-time medical record access for swift, accurate underwriting and claims processing.

Search for an applicant

Data is enriched into a searchable, actionable format

De-dupe **Normalize**  Consolidate