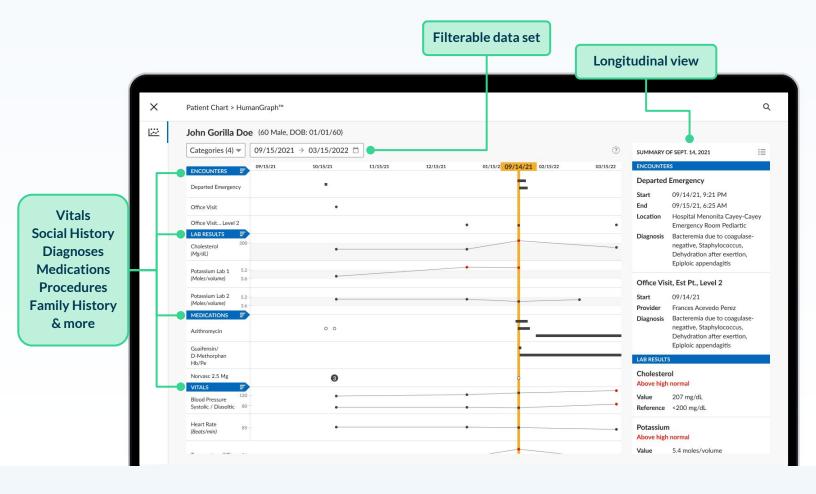

### Faster, more accurate policy decisions

Chart Bridge delivers searchable, longitudinal medical records in hours. Your team can quickly hone in on the key details to make accurate policy decisions quickly.

#### Immediate value and insights

Skip months-long, complex API integrations. Life and disability teams can log in to Chart Bridge's user interface and start receiving value immediately — no developer needed