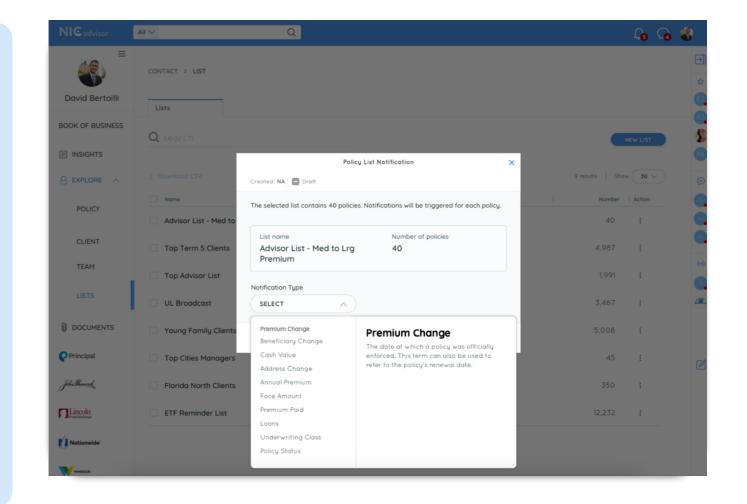

Establishing thresholds to monitor specific policy attributes on lists of policies enables you to track and easily monitor large segments of your book.

#### **POLICY WATCH ATTRIBUTES**

- Premium Changes
- Face Amount Changes
- Policy Status Changes
- Cash Value Changes (set your own thresholds)
- Beneficiary Changes
- Address Changes
- Underwriting Class Changes