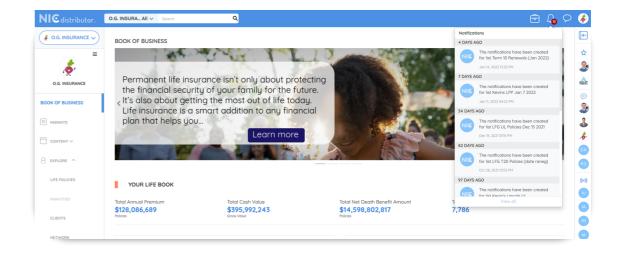

#### **IN APP NOTIFICATIONS**

Email alerts ensure users are informed about policy changes.

In app alerts informs users about new policy change and links the user directly to the notification details.

www.meetnic.com | info@ins-connect.com