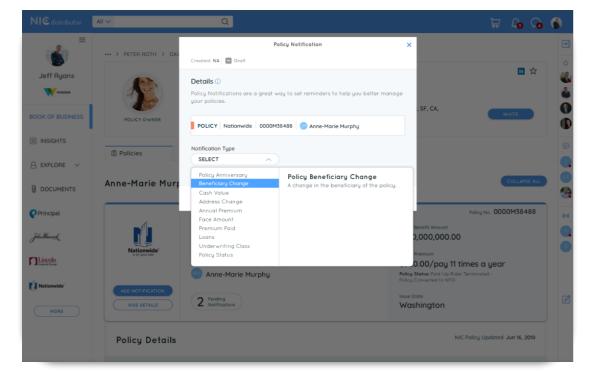

#### **INDIVIDUAL POLICIES**

06. POLICY WATCH

Establishing thresholds to monitor policy changes such as a change in premium or cash value or even an address change ensures you don't miss out on new opportunities.

#### **POLICY WATCH ATTRIBUTES**

- Premium Changes
- Face Amount Changes
- Policy Status Changes
- Cash Value Changes (set your own thresholds)
- Beneficiary Changes
- Address Changes
- Underwriting Class Changes