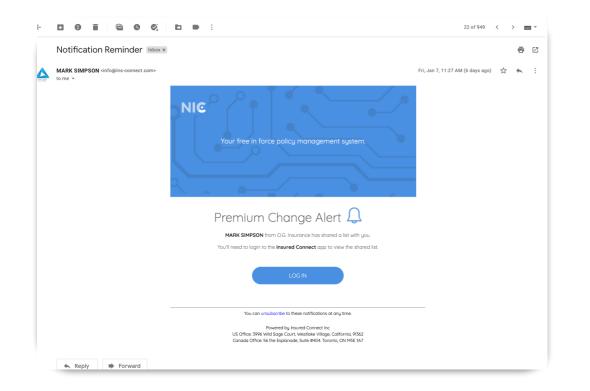

#### **EMAIL NOTIFICATIONS**

#### **IN APP NOTIFICATIONS**

Email alerts ensure users are informed about policy changes.

In app alerts informs users about new policy change and links the user directly to the notification details.

www.meetnic.com | info@ins-connect.com