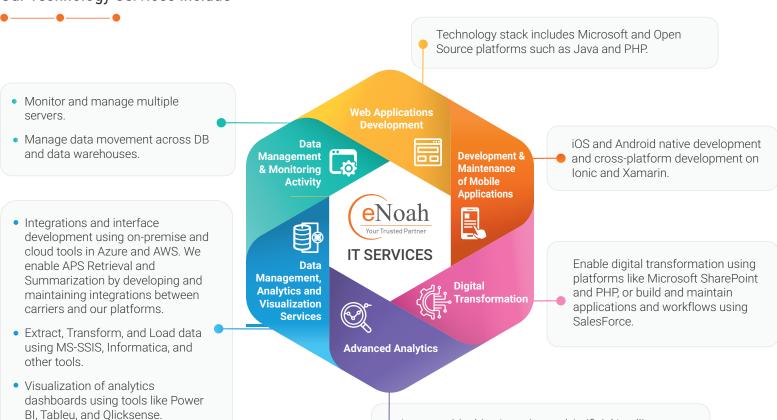

## Our Technology Services include

Leverage Machine Learning and Artificial Intelligence.

SKYPE

ISSUE TRACKING SYSTEM

WHATSAPP